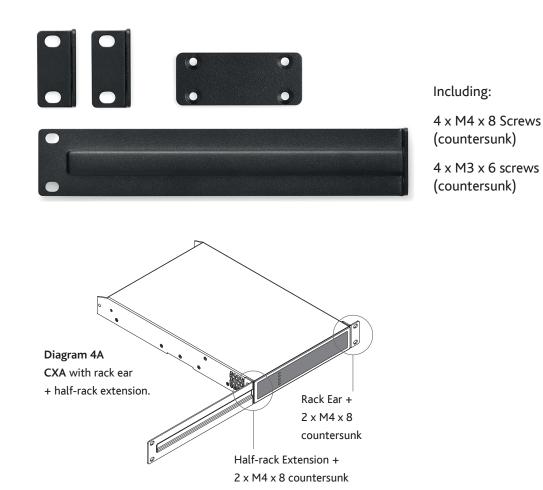

## Installation

You should use this Half-U Rack Kit to install a CXA amplifier into a equipment rack.

This front supports allow the ½1U CXA to be supported in a standard size rack. It is important that you install an amplifier securely to minimise the possibility of vibration and unwanted movement.

This kit should be combined with a Rear Rack Kit to ensure the Amplifier is correctly installed in the equipment rack.